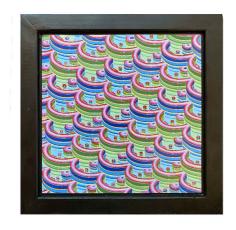

Limit Sequence 4 20x24 inches acrylic on canvas 2022 Sold

Limit Sequence 5 20x24 inches acrylic on canvas 2022 sold

Limit Sequence 6+7 10x12 inches acrylic on canvas 2022 1200 each

Limit Sequence 8+9 5x6 inches acrylic on wood 2022 300 - sold