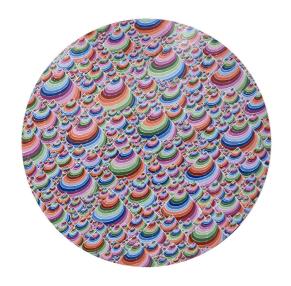

Limit Sequence 4 20x24 inches acrylic on canvas 2022 Sold

Limit Sequence 5 20x24 inches acrylic on canvas 2022 sold

Limit Sequence 6+7 10x12 inches acrylic on canvas 2022 1200 each

Limit Sequence 8+9 5x6 inches acrylic on wood 2022 300 - sold