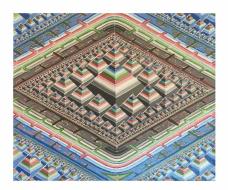

## COLIN PRAHL

— EXHIBITION CATALOG

Limit Sequence 1 80x96 inches acrylic on canvas 2022 72000

Limit Sequence 2 40x48 inches acrylic on canvas 2022 18000

Limit Sequence 3 40x48 inches acrylic on canvas 2022 18000