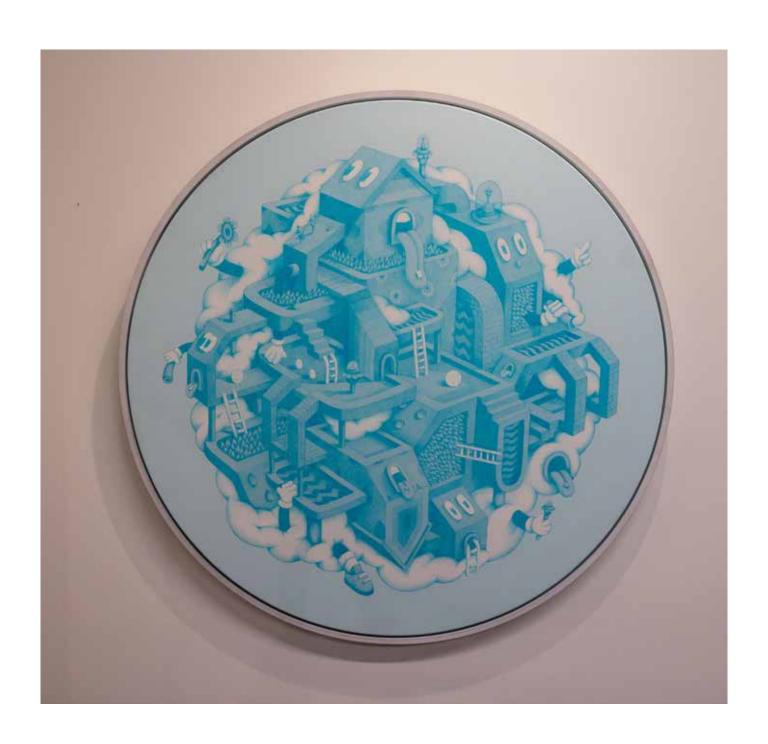

#### LEANS "PUFF BLUE" 2022

PENCIL & ACRYLIC ON CANVAS - 45" TONDO \$5,000 - SOLD

LEANS
"MELT FACE" 2020

ACRYLIC ON RECYCLED WOOD - 47" X 40" \$8,000