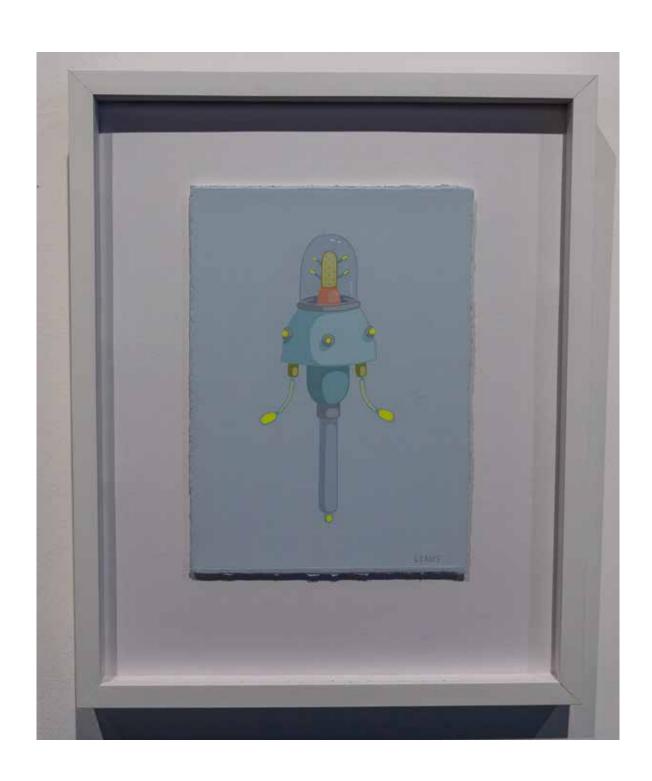

LEANS
"FOUND SOURCE" 2022

OIL PAINTINGS ON LINEN - 30" X 24"

\$8,000

LEANS
"SPECIMEN 1" 2022

LEANS
"SPECIMEN 1" 2022

LEANS
"SPECIMEN 3" 2022

LEANS
"SPECIMEN 4" 2022

LEANS
"SPECIMEN 5" 2022