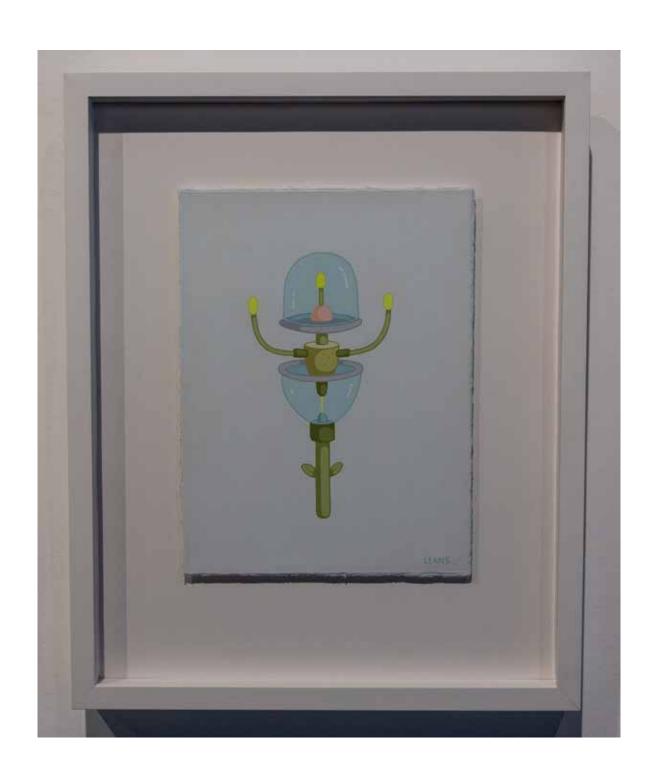

# LEANS "WELCOME HOME" 2022

OIL PAINTINGS ON LINEN - 31" X 34"

\$10,000

LEANS "FLOWER 1" 2022

OIL PAINTINGS ON LINEN - 15" X 11" \$2,500 - SOLD

LEANS "FLOWER 2" 2022

OIL PAINTINGS ON LINEN - 15" X 11" \$2,500 - SOLD