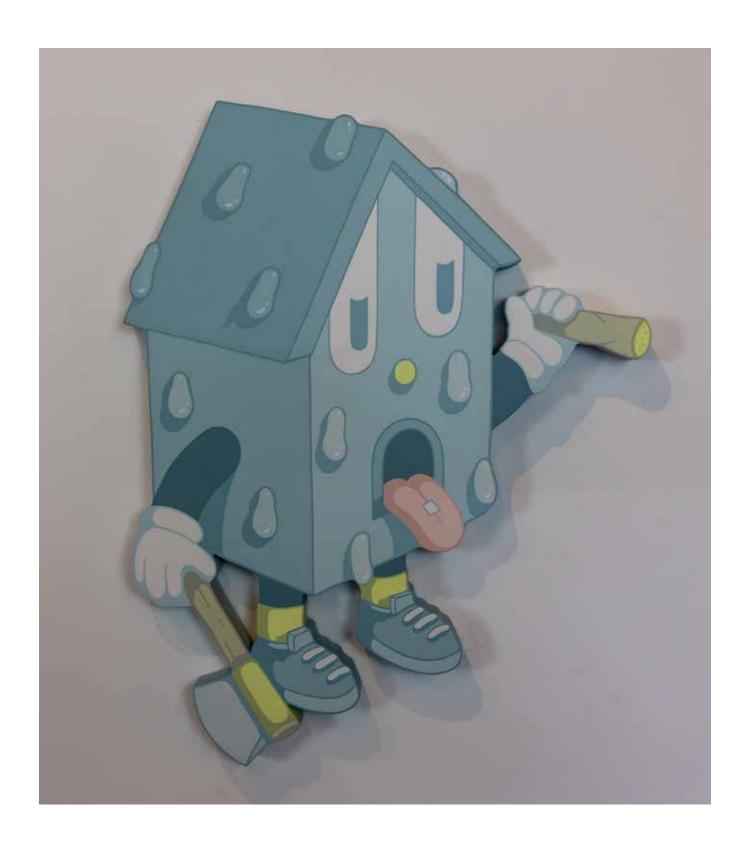

### LEANS "LIGHT ENFORCER BACKPACK" 2022

ACRYLIC ON WOOD PANEL - 8" X 10"

\$1,500