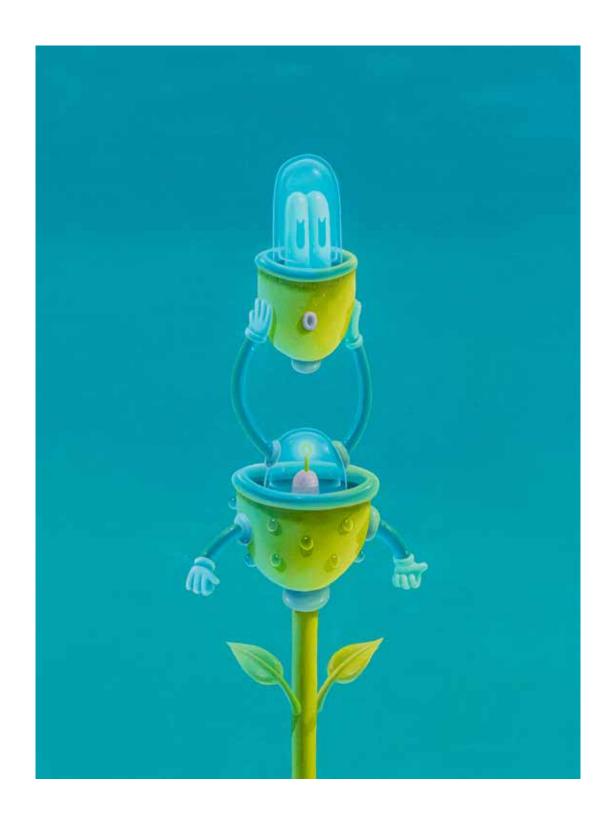

# LEANS "LIGHT ENFORCER SIDE" 2022

ACRYLIC ON WOOD PANEL - 8" X 10"

\$1,500

# LEANS "LIGHT ENFORCER FRONT" 2022

ACRYLIC ON WOOD PANEL - 8" X 10" \$1,500