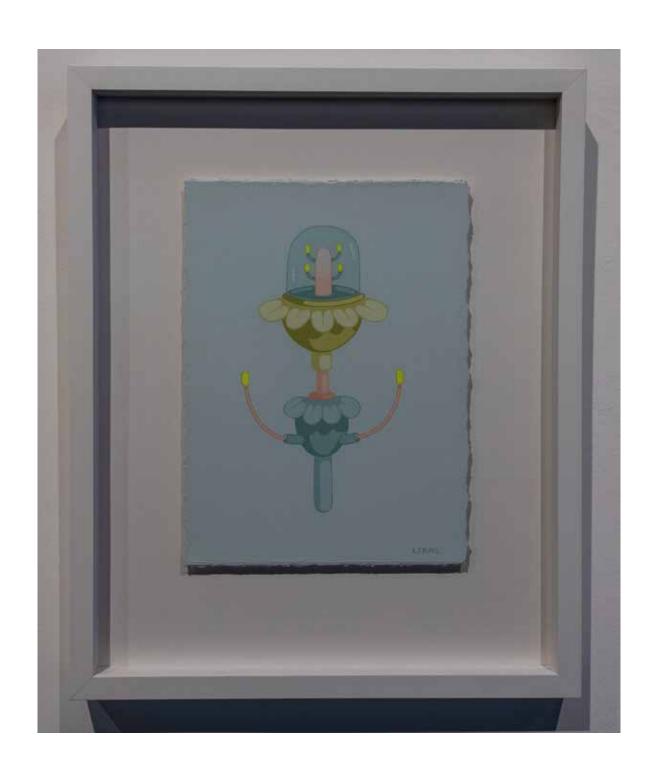

LEANS
"FLOWER 3" 2022
OIL PAINTINGS ON LINEN - 15" X 11"

\$2,500

LEANS
"FLOWER 4" 2022

OIL PAINTINGS ON LINEN - 15" X 11"

\$2,500

LEANS
"LIGHT ENFORCER" 2022

OIL PAINTINGS ON LINEN - 30" X 24"

\$8,000