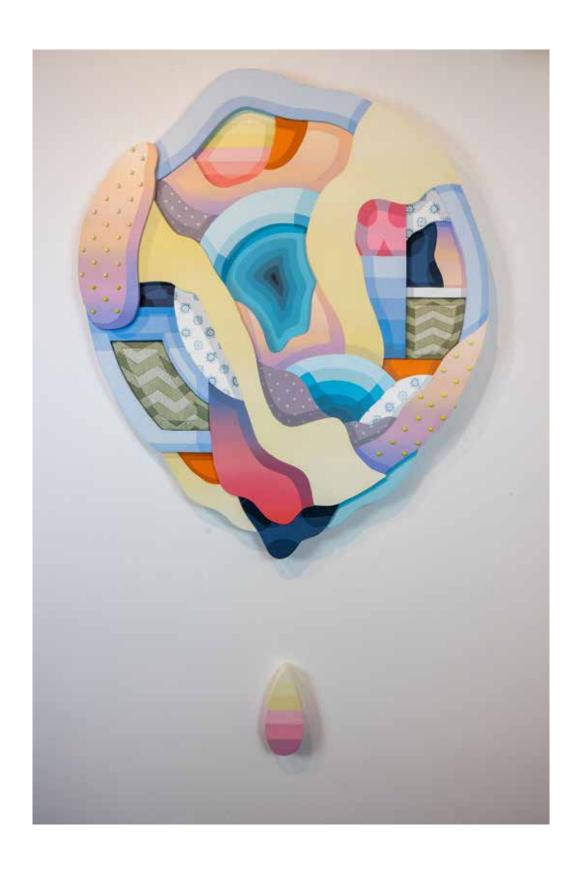

#### LEANS "PUFF BLUE" 2022

PENCIL & ACRYLIC ON CANVAS - 45" TONDO \$5,000 - SOLD

LEANS
"MELT FACE" 2020

ACRYLIC ON RECYCLED WOOD - 47" X 40" \$8,000