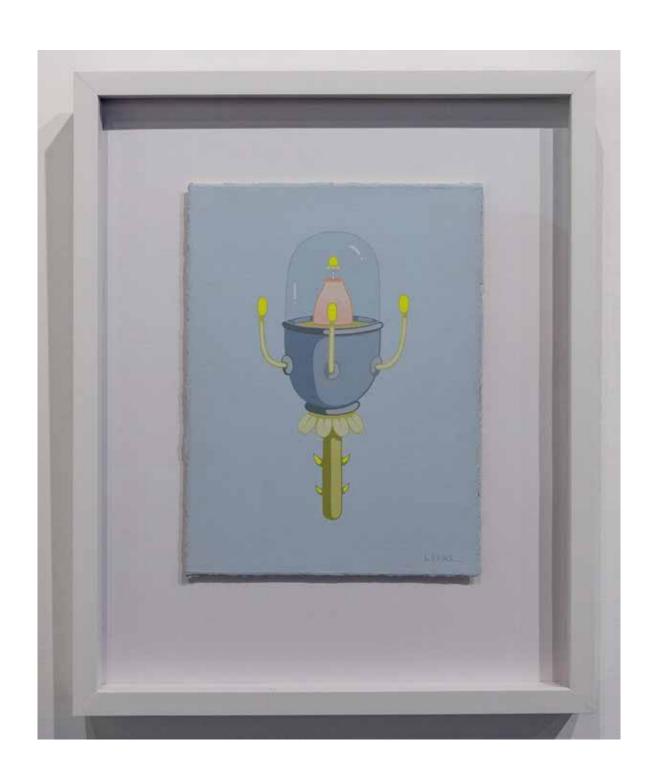

THE CHAMBERS PROJECT PRESENTS

# WELCOME HOME BY LEGINS

**EXHIBITION CATALOG** 



# LEANS "WELCOME HOME" 2022

OIL PAINTINGS ON LINEN - 31" X 34"

\$10,000



LEANS "FLOWER 1" 2022

OIL PAINTINGS ON LINEN - 15" X 11" \$2,500 - SOLD



LEANS "FLOWER 2" 2022

OIL PAINTINGS ON LINEN - 15" X 11" \$2,500 - SOLD



LEANS
"FLOWER 3" 2022
OIL PAINTINGS ON LINEN - 15" X 11"

\$2,500



LEANS
"FLOWER 4" 2022

OIL PAINTINGS ON LINEN - 15" X 11"

\$2,500



LEANS
"LIGHT ENFORCER" 2022

OIL PAINTINGS ON LINEN - 30" X 24"

\$8,000



LEANS
"FOUND SOURCE" 2022

OIL PAINTINGS ON LINEN - 30" X 24"

\$8,000



LEANS
"SPECIMEN 1" 2022



LEANS
"SPECIMEN 1" 2022



LEANS
"SPECIMEN 3" 2022



LEANS
"SPECIMEN 4" 2022



LEANS
"SPECIMEN 5" 2022



LEANS
"SPECIMEN 6" 2022



LEANS
"SPECIMEN 7" 2022



LEANS
"SPECIMEN 8" 2022



LEANS
"SPECIMEN 9" 2022



LEANS
"SPECIMEN 10" 2022



LEANS
"SPECIMEN 11" 2022



LEANS
"SPECIMEN 12" 2022



LEANS
"FLOWER" 2022
ACRYLIC ON WOOD PANEL - 8" X 22"
\$1,500



LEANS
"FLOWER CHARACTER" 2022

ACRYLIC ON WOOD PANEL - 19.5" X 12" \$2,000



LEANS
"LEANSY" 2022

ACRYLIC ON WOOD PANEL - 10.5" X 7.5" \$2,500



### LEANS "PETE THE PEYOTE" 2022

ACRYLIC ON WOOD PANEL - 10.5" X 7.5" \$2,500



# LEANS "POWER SOURCE" 2022

ACRYLIC ON WOOD PANEL - 8" X 10" \$1,000



# LEANS "LIGHT ENFORCER SIDE" 2022

ACRYLIC ON WOOD PANEL - 8" X 10"

\$1,500



# LEANS "LIGHT ENFORCER