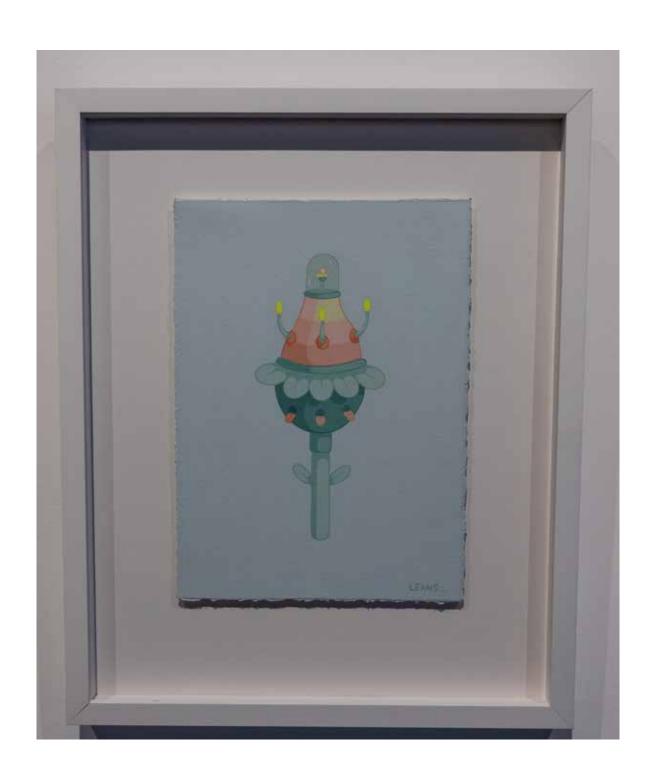

LEANS
"FLOWER 3" 2022
OIL PAINTINGS ON LINEN - 15" X 11"

\$2,500

LEANS
"FLOWER 4" 2022

OIL PAINTINGS ON LINEN - 15" X 11"

\$2,500

LEANS
"LIGHT ENFORCER" 2022

OIL PAINTINGS ON LINEN - 30" X 24"

\$8,000