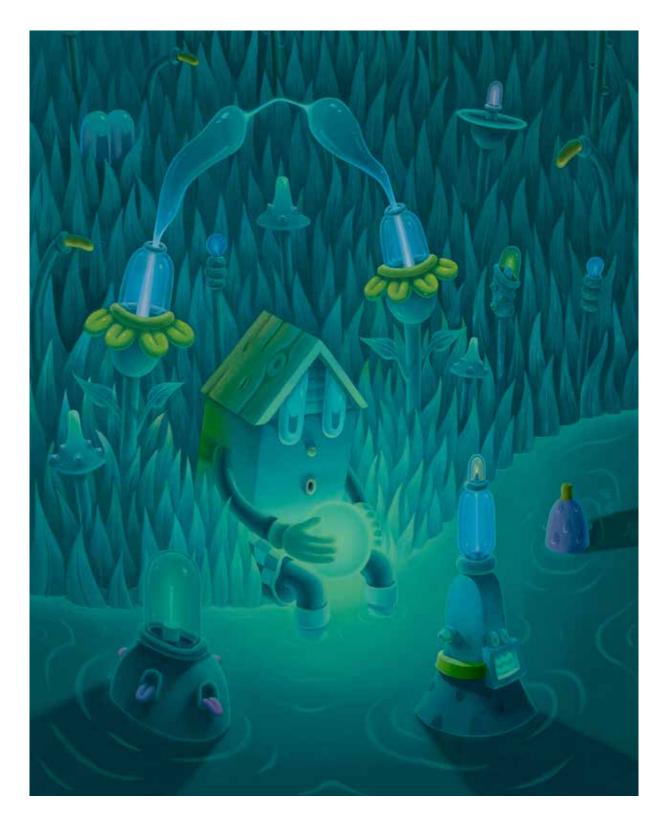

# LEANS "WELCOME HOME" 2022

OIL PAINTINGS ON LINEN - 31" X 34"

\$10,000

LEANS "FLOWER 1" 2022

OIL PAINTINGS ON LINEN - 15" X 11" \$2,500 - SOLD

LEANS "FLOWER 2" 2022

OIL PAINTINGS ON LINEN - 15" X 11" \$2,500 - SOLD