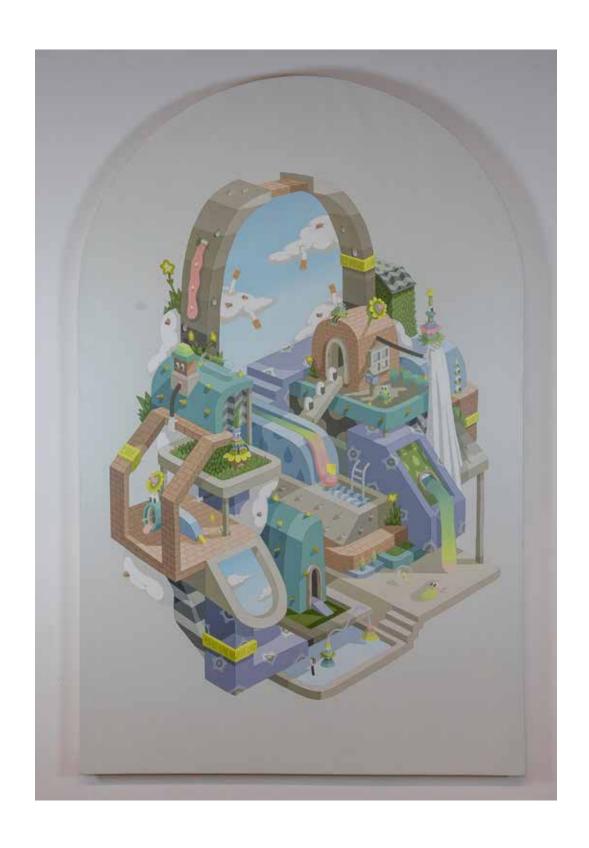

# LEANS "CIRCUIT CIRCUS" 2020

ACRYLIC, EMBROIDERY, RECYCLED WOOD - 73" X 48" \$12,000

LEANS
"THE LEANS FACTORY" 2020

ACRYLIC ON LINEN ARCH - 87" X 55" \$15,000 - SOLD