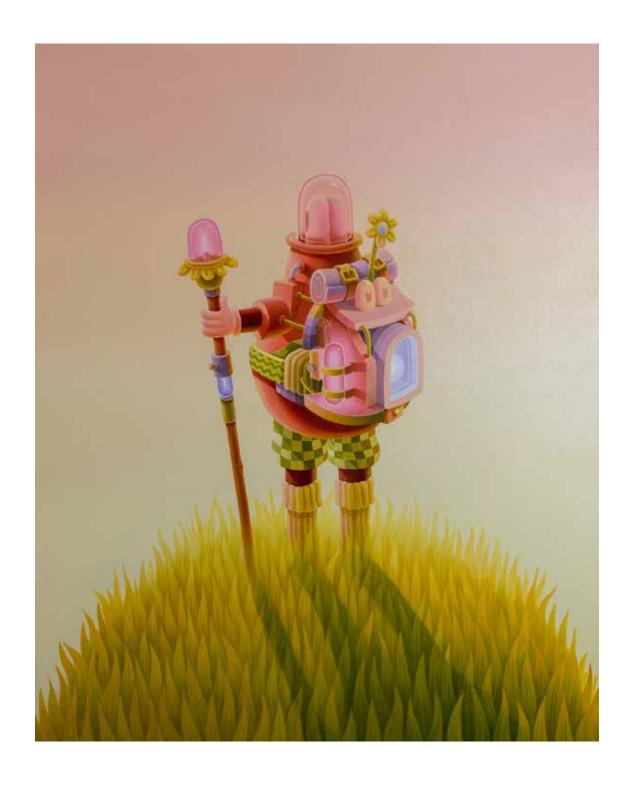

LEANS
"FLOWER 3" 2022
OIL PAINTINGS ON LINEN - 15" X 11"

\$2,500

LEANS
"FLOWER 4" 2022

OIL PAINTINGS ON LINEN - 15" X 11"

\$2,500

LEANS
"LIGHT ENFORCER" 2022

OIL PAINTINGS ON LINEN - 30" X 24"

\$8,000