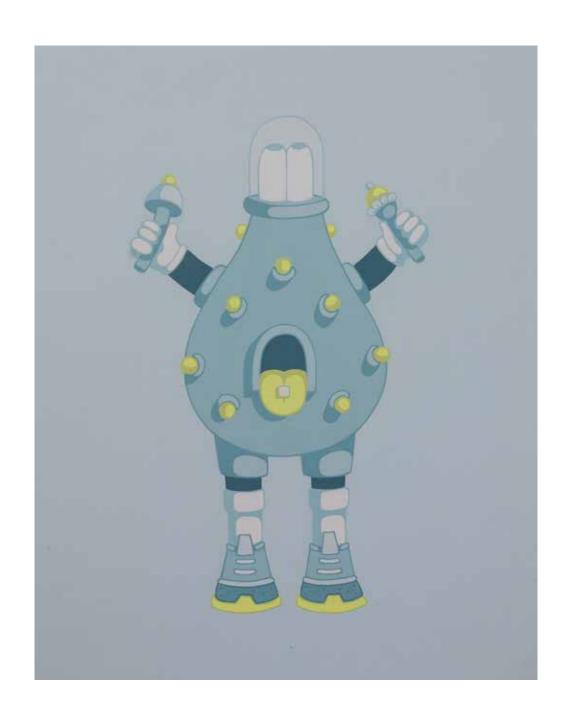

NEN - 30" X 24"

\$8,000



LEANS
"SPECIMEN 1" 2022



LEANS
"SPECIMEN 1" 2022



LEANS
"SPECIMEN 3" 2022



LEANS
"SPECIMEN 4" 2022



LEANS
"SPECIMEN 5" 2022



LEANS
"SPECIMEN 6" 2022



LEANS
"SPECIMEN 7" 2022



LEANS
"SPECIMEN 8" 2022



LEANS
"SPECIMEN 9" 2022



LEANS
"SPECIMEN 10" 2022



LEANS
"SPECIMEN 11" 2022



LEANS
"SPECIMEN 12" 2022



LEANS
"FLOWER" 2022
ACRYLIC ON WOOD PANEL - 8" X 22"
\$1,500



LEANS
"FLOWER CHARACTER" 2022

ACRYLIC ON WOOD PANEL - 19.5" X 12" \$2,000



LEANS
"LEANSY" 2022

ACRYLIC ON WOOD PANEL - 10.5" X 7.5" \$2,500



### LEANS "PETE THE PEYOTE" 2022

ACRYLIC ON WOOD PANEL - 10.5" X 7.5" \$2,500



# LEANS "POWER SOURCE" 2022

ACRYLIC ON WOOD PANEL - 8" X 10" \$1,000



# LEANS "LIGHT ENFORCER SIDE" 2022

ACRYLIC ON WOOD PANEL - 8" X 10"

\$1,500



# LEANS "LIGHT ENFORCER FRONT" 2022

ACRYLIC ON WOOD PANEL - 8" X 10" \$1,500



### LEANS "LIGHT ENFORCER BACKPACK" 2022

ACRYLIC ON WOOD PANEL - 8" X 10"

\$1,500



#### LEANS "PUFF BLUE" 2022

PENCIL & ACRYLIC ON CANVAS - 45" TONDO \$5,000 - SOLD



LEANS
"MELT FACE" 2020

ACRYLIC ON RECYCLED WOOD - 47" X 40" \$8,000



# LEANS "CIRCUIT CIRCUS" 2020

ACRYLIC, EMBROIDERY, RECYCLED WOOD - 73" X 48" \$12,000



LEANS
"THE LEANS FACTORY" 2020

ACRYLIC ON LINEN ARCH - 87" X 55" \$15,000 - SOLD



### LEANS "PETE THE PEYOTE" 2020

BRONZE EDITION OF 12 - 10" X 15"

\$8,000