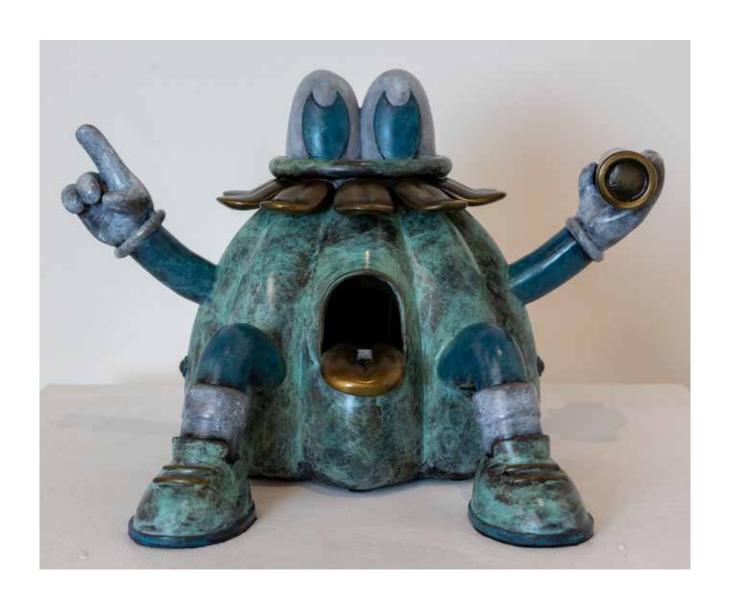

S
"LEANSY" 2022

ACRYLIC ON WOOD PANEL - 10.5" X 7.5" \$2,500



### LEANS "PETE THE PEYOTE" 2022

ACRYLIC ON WOOD PANEL - 10.5" X 7.5" \$2,500



# LEANS "POWER SOURCE" 2022

ACRYLIC ON WOOD PANEL - 8" X 10" \$1,000



# LEANS "LIGHT ENFORCER SIDE" 2022

ACRYLIC ON WOOD PANEL - 8" X 10"

\$1,500



# LEANS "LIGHT ENFORCER FRONT" 2022

ACRYLIC ON WOOD PANEL - 8" X 10" \$1,500



### LEANS "LIGHT ENFORCER BACKPACK" 2022

ACRYLIC ON WOOD PANEL - 8" X 10"

\$1,500



#### LEANS "PUFF BLUE" 2022

PENCIL & ACRYLIC ON CANVAS - 45" TONDO \$5,000 - SOLD



LEANS
"MELT FACE" 2020

ACRYLIC ON RECYCLED WOOD - 47" X 40" \$8,000



# LEANS "CIRCUIT CIRCUS" 2020

ACRYLIC, EMBROIDERY, RECYCLED WOOD - 73" X 48" \$12,000



LEANS
"THE LEANS FACTORY" 2020

ACRYLIC ON LINEN ARCH - 87" X 55" \$15,000 - SOLD



### LEANS "PETE THE PEYOTE" 2020

BRONZE EDITION OF 12 - 10" X 15"

\$8,000