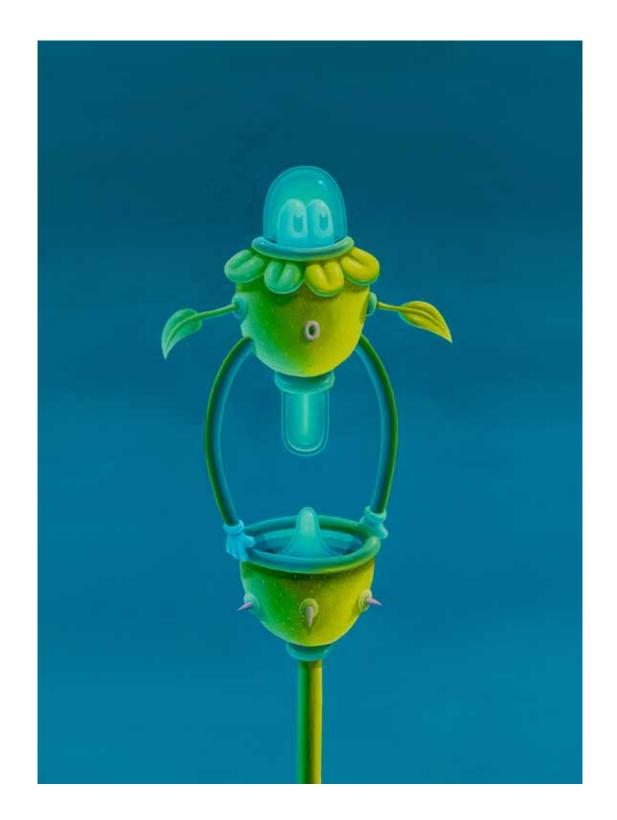

LEANS
"FLOWER 3" 2022
OIL PAINTINGS ON LINEN - 15" X 11"

\$2,500

LEANS
"FLOWER 4" 2022

OIL PAINTINGS ON LINEN - 15" X 11"

\$2,500

LEANS
"LIGHT ENFORCER" 2022

OIL PAINTINGS ON LINEN - 30" X 24"

\$8,000