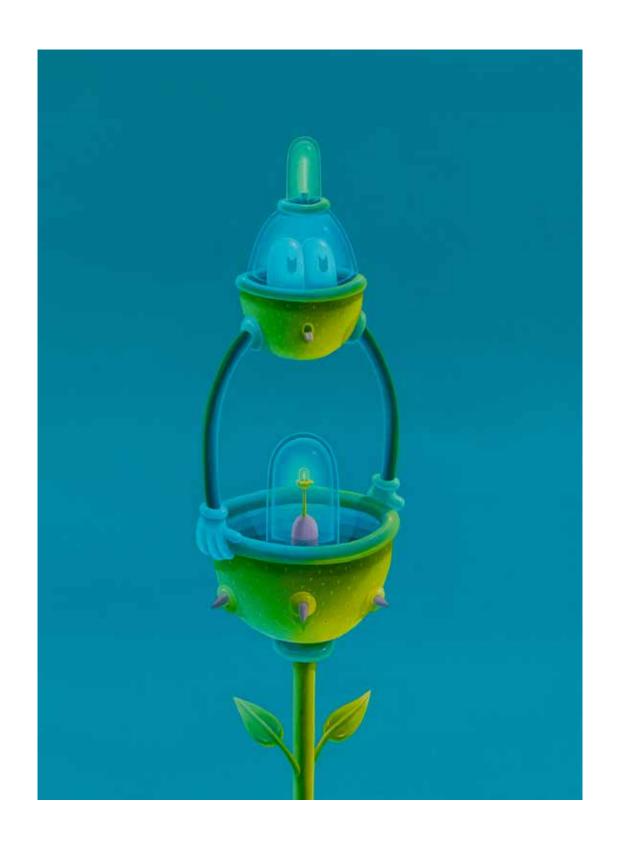

### LEANS "LIGHT ENFORCER BACKPACK" 2022

ACRYLIC ON WOOD PANEL - 8" X 10"

\$1,500