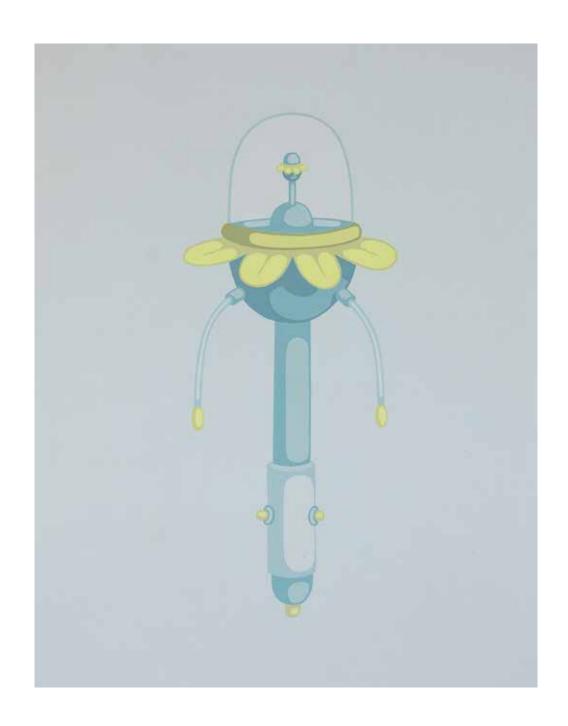

N LINEN - 15" X 11"

\$2,500



LEANS
"LIGHT ENFORCER" 2022

OIL PAINTINGS ON LINEN - 30" X 24"

\$8,000



LEANS
"FOUND SOURCE" 2022

OIL PAINTINGS ON LINEN - 30" X 24"

\$8,000



LEANS
"SPECIMEN 1" 2022



LEANS
"SPECIMEN 1" 2022



LEANS
"SPECIMEN 3" 2022



LEANS
"SPECIMEN 4" 2022



LEANS
"SPECIMEN 5" 2022



LEANS
"SPECIMEN 6" 2022



LEANS
"SPECIMEN 7" 2022



LEANS
"SPECIMEN 8" 2022



LEANS
"SPECIMEN 9" 2022



LEANS
"SPECIMEN 10" 2022



LEANS
"SPECIMEN 11" 2022



LEANS
"SPECIMEN 12" 2022



LEANS
"FLOWER" 2022
ACRYLIC ON WOOD PANEL - 8" X 22"
\$1,500



LEANS
"FLOWER CHARACTER" 2022

ACRYLIC ON WOOD PANEL - 19.5" X 12" \$2,000



LEANS
"LEANSY" 2022

ACRYLIC ON WOOD PANEL - 10.5" X 7.5" \$2,500



### LEANS "PETE THE PEYOTE" 2022

ACRYLIC ON WOOD PANEL - 10.5" X 7.5" \$2,500



# LEANS "POWER SOURCE" 2022

ACRYLIC ON WOOD PANEL - 8" X 10" \$1,000



# LEANS "LIGHT ENFORCER SIDE" 2022

ACRYLIC ON WOOD PANEL - 8" X 10"

\$1,500



# LEANS "LIGHT ENFORCER FRONT" 2022

ACRYLIC ON WOOD PANEL - 8" X 10" \$1,500



### LEANS "LIGHT ENFORCER BACKPACK" 2022

ACRYLIC ON WOOD PANEL - 8" X 10"

\$1,500



#### LEANS "PUFF BLUE" 2022

PENCIL & ACRYLIC ON CANVAS - 45" TONDO \$5,000 - SOLD



LEANS
"MELT FACE" 2020

ACRYLIC ON RECYCLED WOOD - 47" X 40" \$8,000



# LEANS "CIRCUIT CIRCUS" 2020

ACRYLIC, EMBROIDERY, RECYCLED WOOD - 73" X 48" \$12,000



LEANS
"THE LEANS FACTORY" 2020

ACRYLIC ON LINEN ARCH - 87" X 55" \$15,000 - SOLD



### LEANS "PETE THE PEYOTE" 2020

BRONZE EDITION OF 12 - 10" X 15"

\$8,000