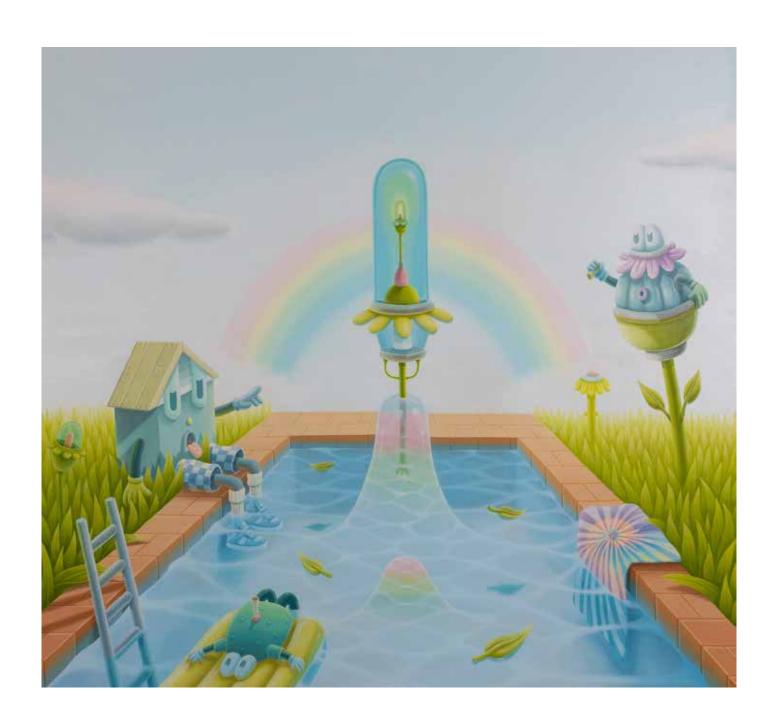

# LEANS "WELCOME HOME" 2022

OIL PAINTINGS ON LINEN - 31" X 34"

\$10,000

LEANS "FLOWER 1" 2022

OIL PAINTINGS ON LINEN - 15" X 11" \$2,500 - SOLD

LEANS "FLOWER 2" 2022

OIL PAINTINGS ON LINEN - 15" X 11" \$2,500 - SOLD