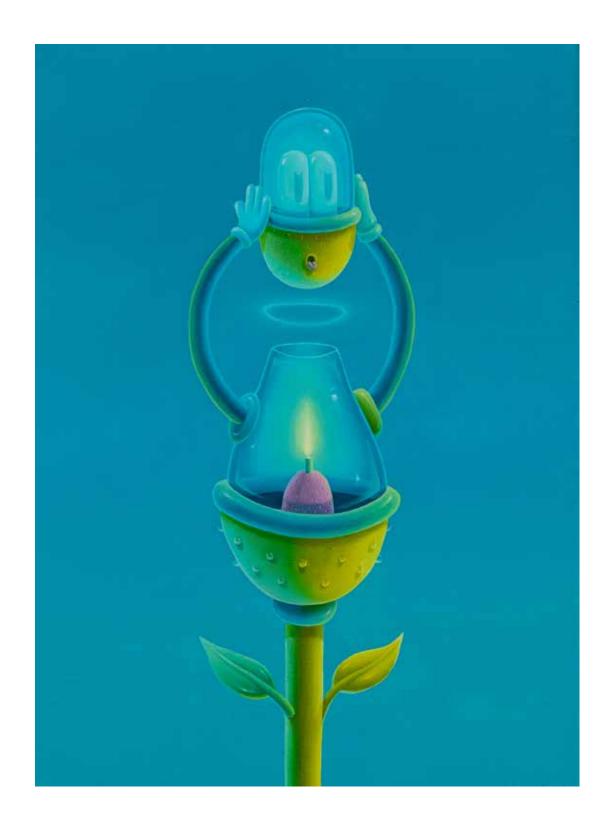

LEANS
"FLOWER 3" 2022
OIL PAINTINGS ON LINEN - 15" X 11"

\$2,500

LEANS
"FLOWER 4" 2022

OIL PAINTINGS ON LINEN - 15" X 11"

\$2,500

LEANS
"LIGHT ENFORCER" 2022

OIL PAINTINGS ON LINEN - 30" X 24"

\$8,000