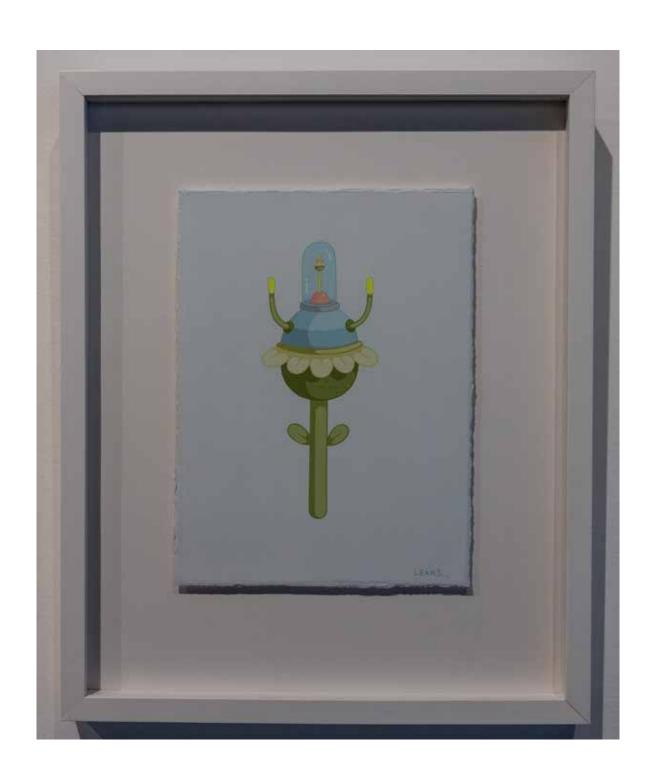

# LEANS "WELCOME HOME" 2022

OIL PAINTINGS ON LINEN - 31" X 34"

\$10,000

LEANS "FLOWER 1" 2022

OIL PAINTINGS ON LINEN - 15" X 11" \$2,500 - SOLD

LEANS "FLOWER 2" 2022

OIL PAINTINGS ON LINEN - 15" X 11" \$2,500 - SOLD

LEANS
"FLOWER 3" 2022
OIL PAINTINGS ON LINEN - 15" X 11"

\$2,500

LEANS
"FLOWER 4" 2022

OIL PAINTINGS ON LINEN - 15" X 11"

\$2,500

LEANS
"LIGHT ENFORCER" 2022

OIL PAINTINGS ON LINEN - 30" X 24"

\$8,000