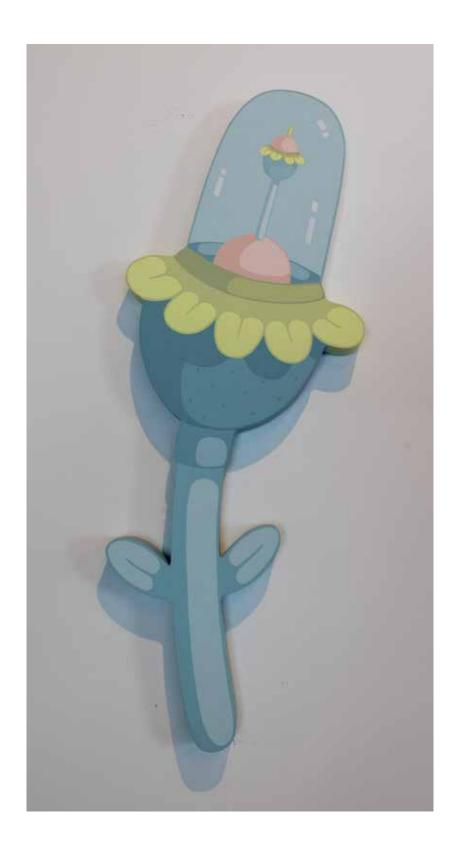

LEANS
"FLOWER 3" 2022
OIL PAINTINGS ON LINEN - 15" X 11"

\$2,500

LEANS
"FLOWER 4" 2022

OIL PAINTINGS ON LINEN - 15" X 11"

\$2,500

LEANS
"LIGHT ENFORCER" 2022

OIL PAINTINGS ON LINEN - 30" X 24"

\$8,000