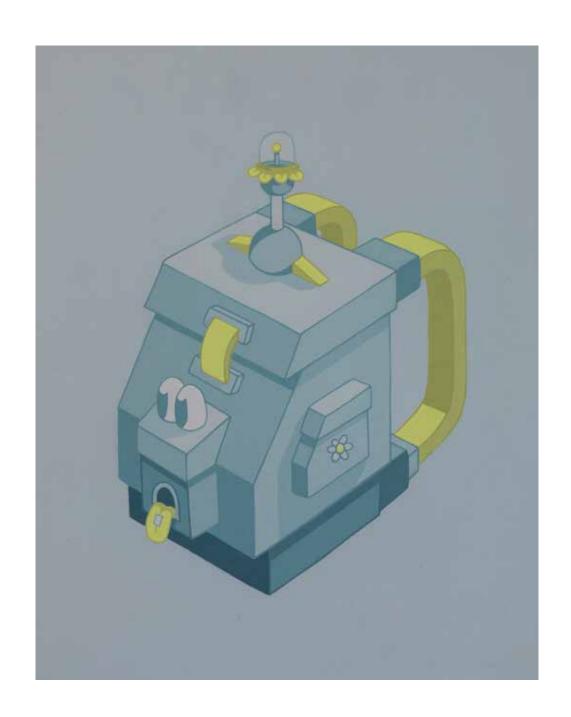

### LEANS "LIGHT ENFORCER BACKPACK" 2022

ACRYLIC ON WOOD PANEL - 8" X 10"

\$1,500