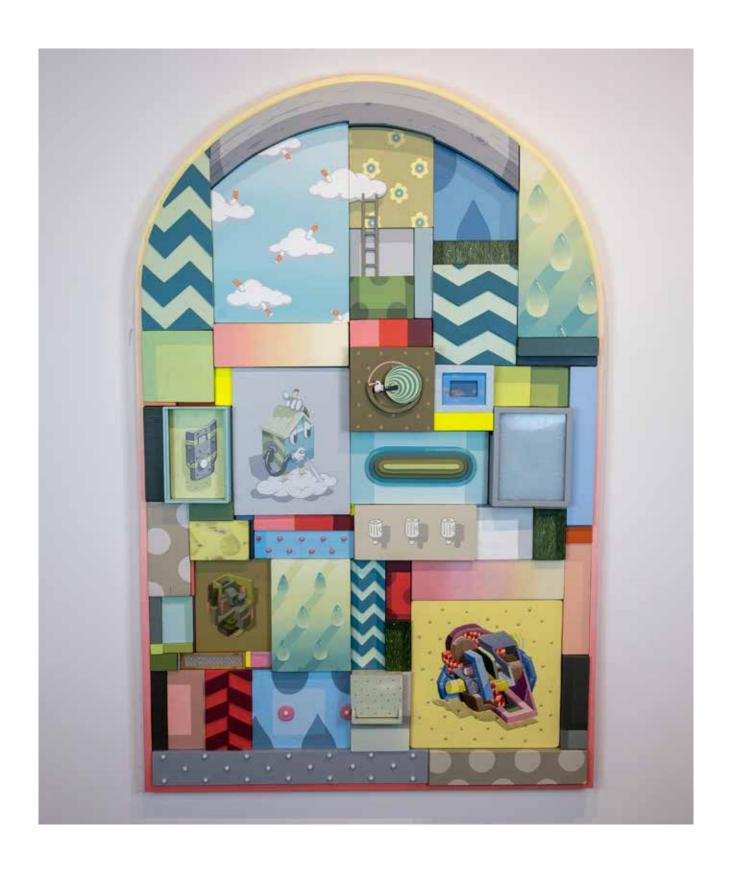

# LEANS "CIRCUIT CIRCUS" 2020

ACRYLIC, EMBROIDERY, RECYCLED WOOD - 73" X 48" \$12,000

LEANS
"THE LEANS FACTORY" 2020

ACRYLIC ON LINEN ARCH - 87" X 55" \$15,000 - SOLD