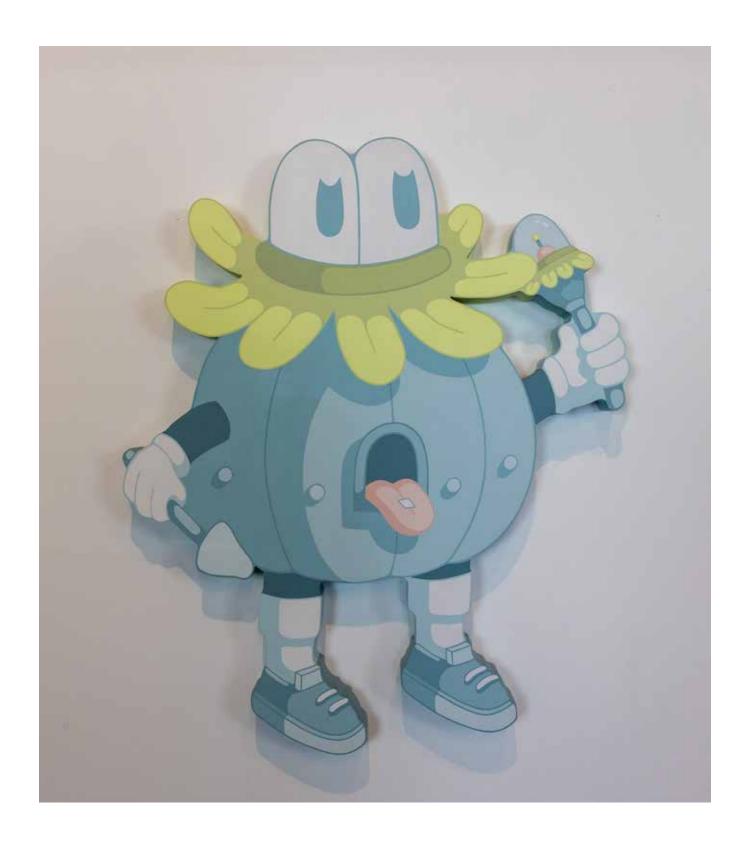

LEANS
"FLOWER CHARACTER" 2022

ACRYLIC ON WOOD PANEL - 19.5" X 12" \$2,000

LEANS
"LEANSY" 2022

ACRYLIC ON WOOD PANEL - 10.5" X 7.5" \$2,500