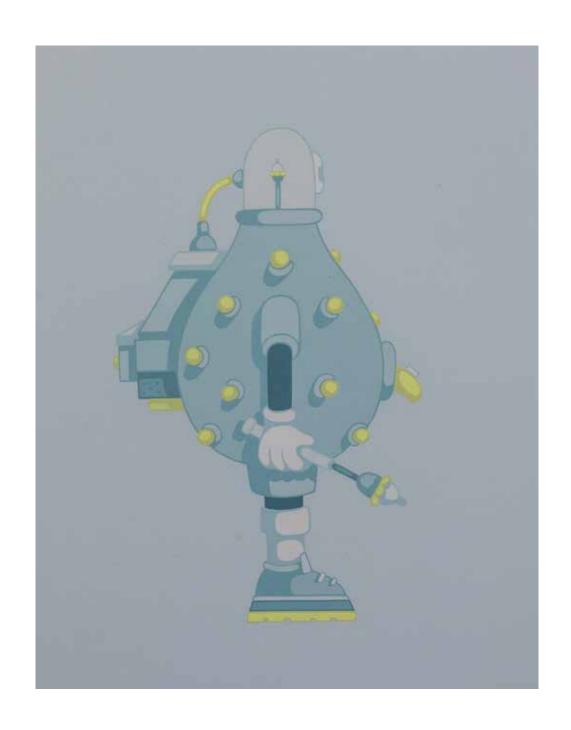

S ON LINEN - 30" X 24"

\$8,000



LEANS
"FOUND SOURCE" 2022

OIL PAINTINGS ON LINEN - 30" X 24"

\$8,000



LEANS
"SPECIMEN 1" 2022



LEANS
"SPECIMEN 1" 2022



LEANS
"SPECIMEN 3" 2022



LEANS
"SPECIMEN 4" 2022



LEANS
"SPECIMEN 5" 2022



LEANS
"SPECIMEN 6" 2022



LEANS
"SPECIMEN 7" 2022



LEANS
"SPECIMEN 8" 2022



LEANS
"SPECIMEN 9" 2022



LEANS
"SPECIMEN 10" 2022



LEANS
"SPECIMEN 11" 2022



LEANS
"SPECIMEN 12" 2022



LEANS
"FLOWER" 2022
ACRYLIC ON WOOD PANEL - 8" X 22"
\$1,500



LEANS
"FLOWER CHARACTER" 2022

ACRYLIC ON WOOD PANEL - 19.5" X 12" \$2,000



LEANS
"LEANSY" 2022

ACRYLIC ON WOOD PANEL - 10.5" X 7.5" \$2,500



### LEANS "PETE THE PEYOTE" 2022

ACRYLIC ON WOOD PANEL - 10.5" X 7.5" \$2,500



# LEANS "POWER SOURCE" 2022

ACRYLIC ON WOOD PANEL - 8" X 10" \$1,000



# LEANS "LIGHT ENFORCER SIDE" 2022

ACRYLIC ON WOOD PANEL - 8" X 10"

\$1,500



# LEANS "LIGHT ENFORCER FRONT" 2022

ACRYLIC ON WOOD PANEL - 8" X 10" \$1,500



### LEANS "LIGHT ENFORCER BACKPACK" 2022

ACRYLIC ON WOOD PANEL - 8" X 10"

\$1,500



#### LEANS "PUFF BLUE" 2022

PENCIL & ACRYLIC ON CANVAS - 45" TONDO \$5,000 - SOLD



LEANS
"MELT FACE" 2020

ACRYLIC ON RECYCLED WOOD - 47" X 40" \$8,000



# LEANS "CIRCUIT CIRCUS" 2020

ACRYLIC, EMBROIDERY, RECYCLED WOOD - 73" X 48" \$12,000



LEANS
"THE LEANS FACTORY" 2020

ACRYLIC ON LINEN ARCH - 87" X 55" \$15,000 - SOLD



### LEANS "PETE THE PEYOTE" 2020

BRONZE EDITION OF 12 - 10" X 15"

\$8,000