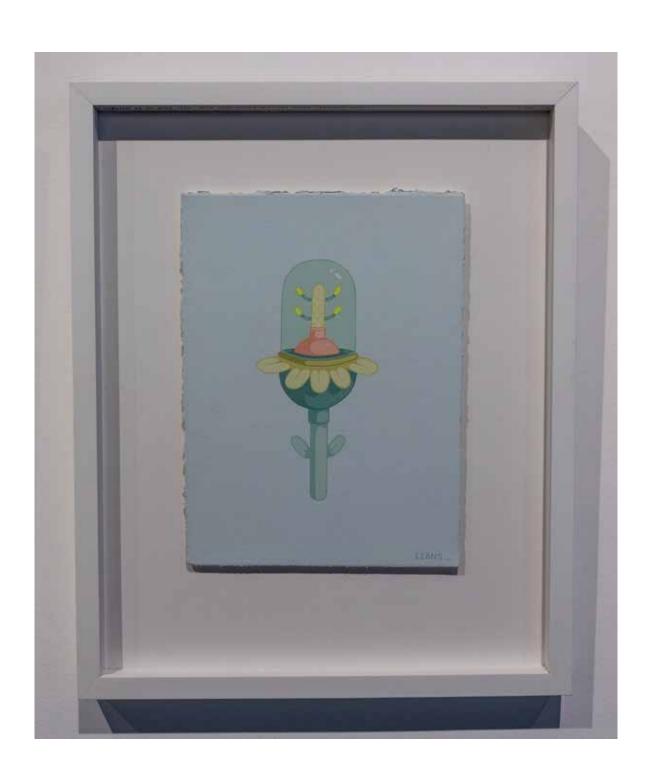

# LEANS "WELCOME HOME" 2022

OIL PAINTINGS ON LINEN - 31" X 34"

\$10,000

LEANS "FLOWER 1" 2022

OIL PAINTINGS ON LINEN - 15" X 11" \$2,500 - SOLD

LEANS "FLOWER 2" 2022

OIL PAINTINGS ON LINEN - 15" X 11" \$2,500 - SOLD