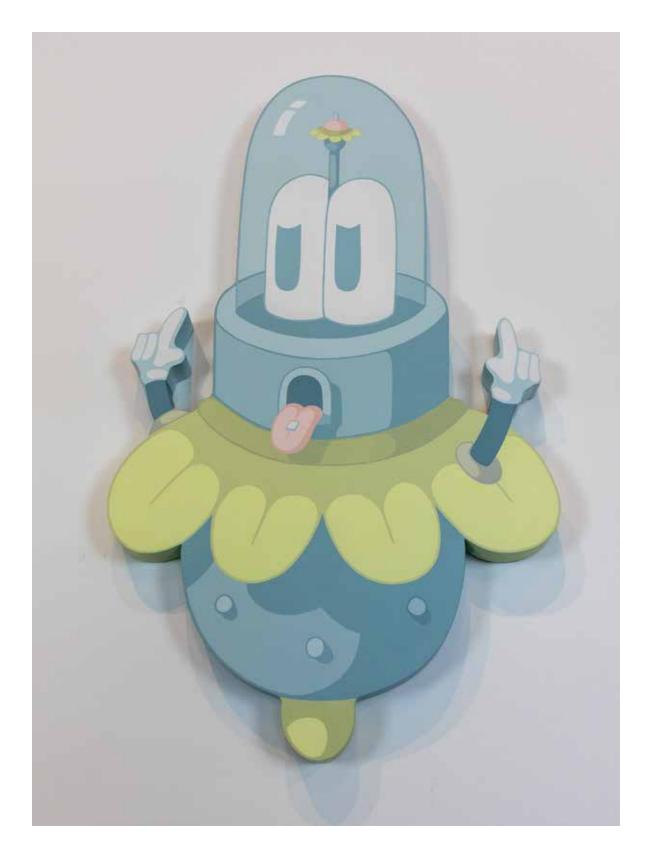

# LEANS "LIGHT ENFORCER SIDE" 2022

ACRYLIC ON WOOD PANEL - 8" X 10"

\$1,500

# LEANS "LIGHT ENFORCER FRONT" 2022

ACRYLIC ON WOOD PANEL - 8" X 10" \$1,500