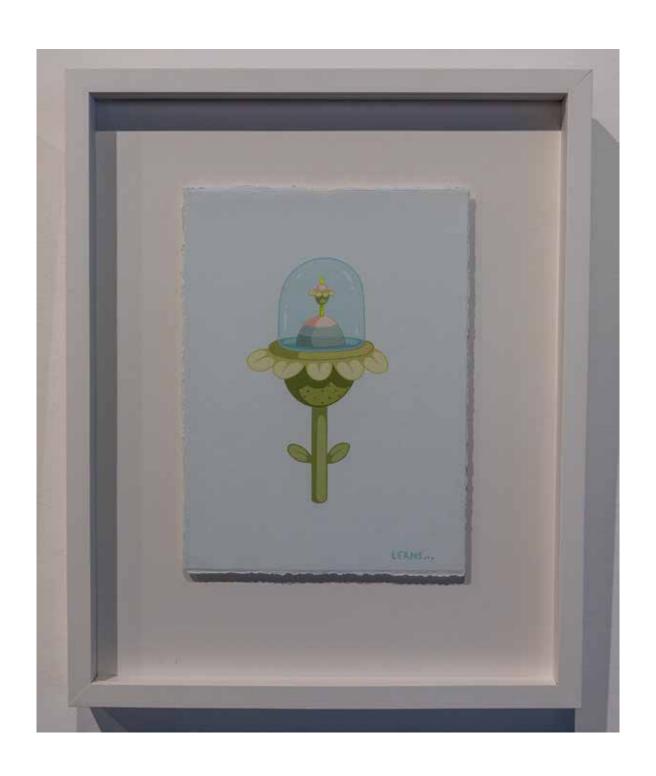

LEANS
"FLOWER 3" 2022
OIL PAINTINGS ON LINEN - 15" X 11"

\$2,500

LEANS
"FLOWER 4" 2022

OIL PAINTINGS ON LINEN - 15" X 11"

\$2,500

LEANS
"LIGHT ENFORCER" 2022

OIL PAINTINGS ON LINEN - 30" X 24"

\$8,000